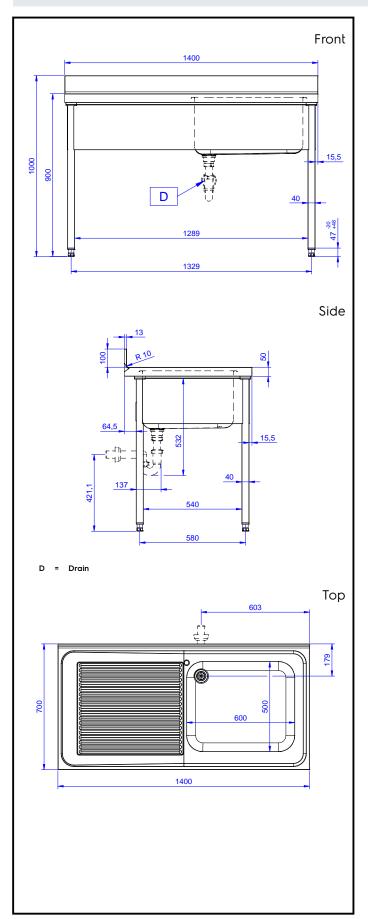

# **Key Information:**

External dimensions, Width:

132807 (LG1416SXPN)1400 mmExternal dimensions, Depth:700 mmExternal dimensions, Height:1000 mmUpstand Dimensions, Depth:13 mmUpstand Dimensions, Radius:R=10

Bowls number

Bowl dimensions 600x500xH320

Worktop thickness: 50 mm
Net weight: 46 kg

Standard Preparation 1400 mm Sink with 1 Bowl - Left Drain