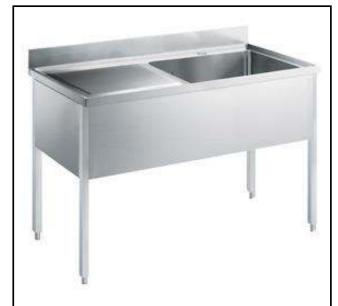

Sink Unit with 1 bowl 600x500mm and left hand drainer, 1400mm

Bowl mm600x500x300h with overflow pipe and 2"drain hole; left hand drainer.